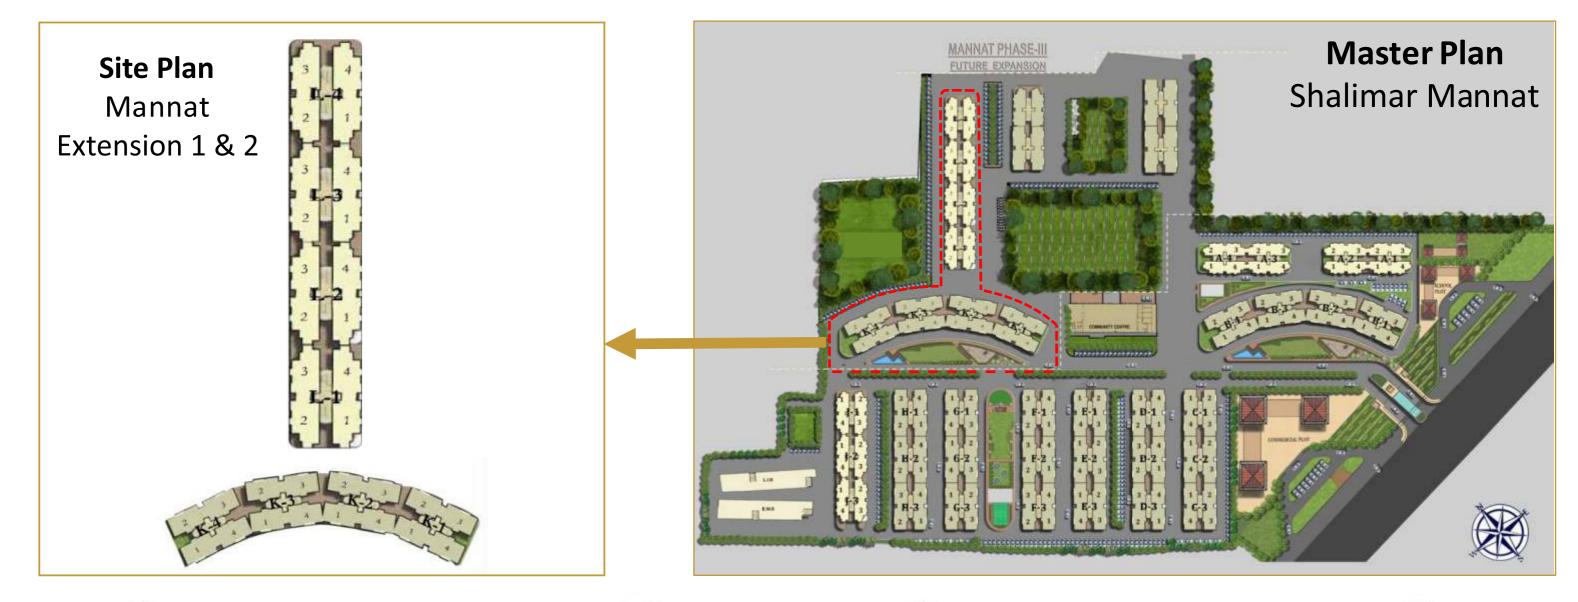

### SITE PLAN

. . .

- Number of Towers: 8 nos.
- Number of Units: 320 nos
- 3 BHK -160 units
- 2 BHK + STUDY –80 units
- 2 BHK –80 units

Artistic Impression