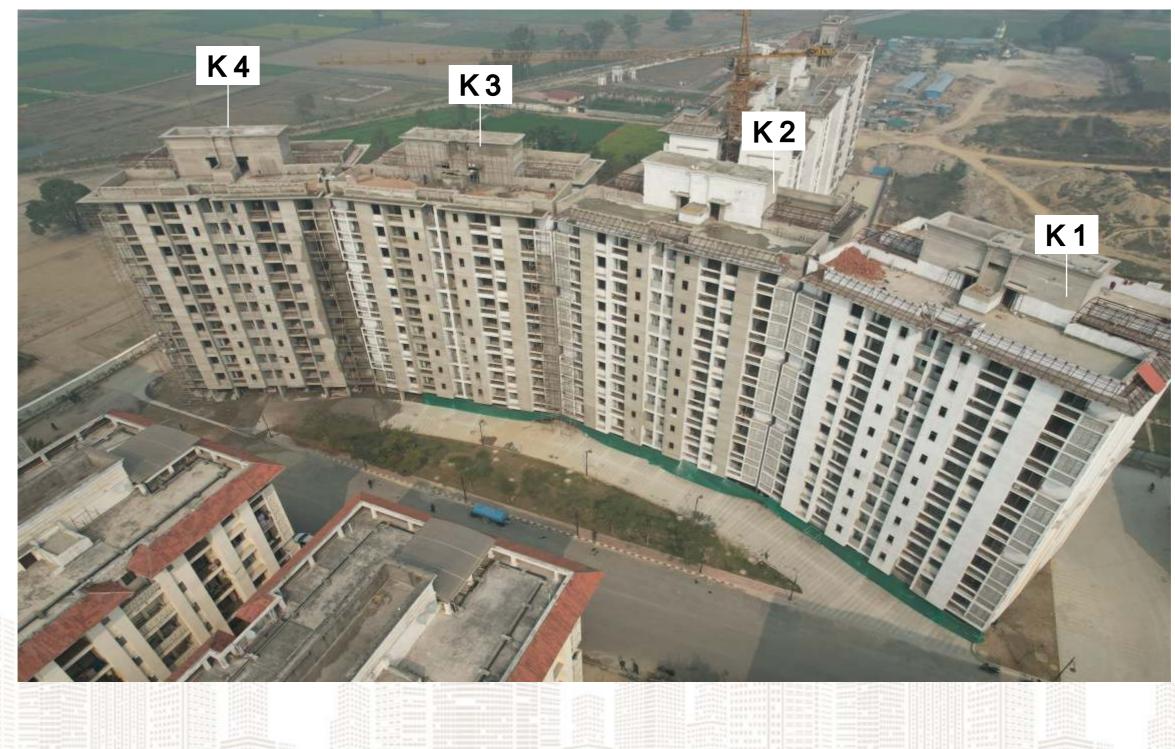

|
|       | in progress | in progress | in progress | in progress                                                                                                     |
|       | in progress | in progress | in progress | in progress                                                                                                     |
|       | in progress | in progress |             | in progress                                                                                                     |
|       |             | in progress | 100         |                                                                                                                 |
|       |             | -           | 15          | The second se |













### TOWER - K





## **PROGRESS IMAGES** TOWER - L





## TOWER L

L1

L2

**L3** 





#### L4



TOWER K

**K1** 

**K2** 

**K3** 









**K4** 



## **PROGRESS IMAGES** SAMPLE FLAT







## **PROGRESS IMAGES** SAMPLE FLAT