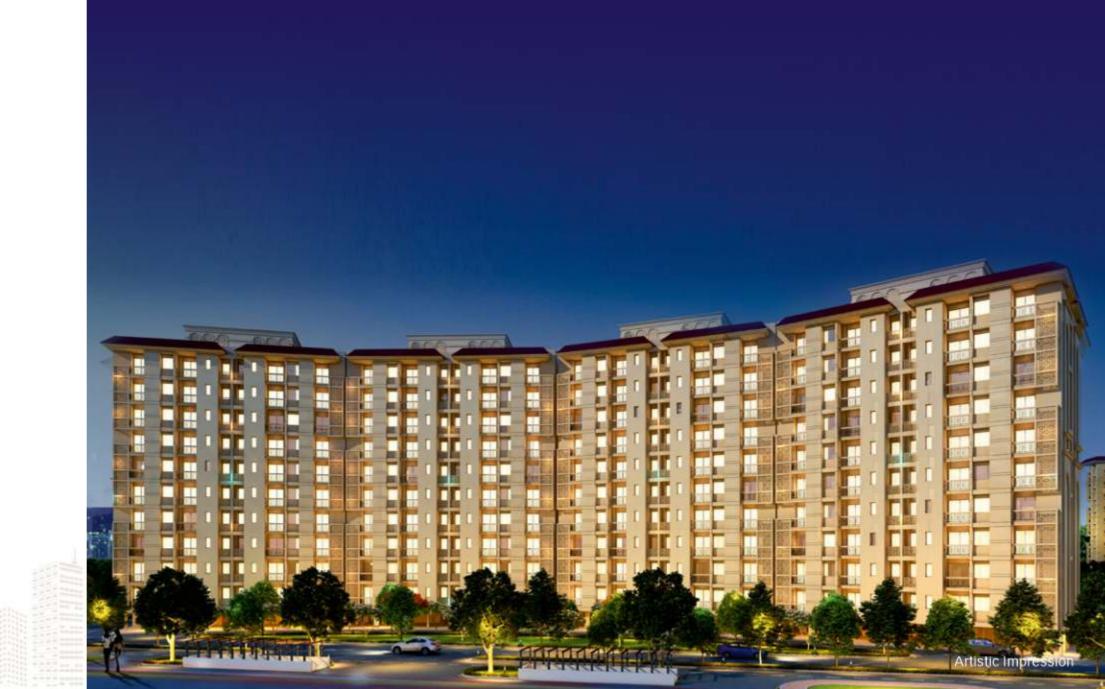

- Number of Towers: 8 nos.
- Number of Units: 320 nos
- 3 BHK -160 units
- 2 BHK + STUDY –80 units
- 2 BHK –80 units

Artistic Impression